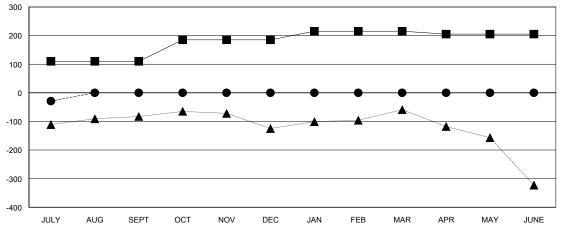

| Members               |                    |                      |                   |                     |  |  |  |  |  |  |  |
|-----------------------|--------------------|----------------------|-------------------|---------------------|--|--|--|--|--|--|--|
| RESULTS FOR 2014-2015 |                    |                      |                   |                     |  |  |  |  |  |  |  |
| QUARTER               | NEW MEMBER<br>GOAL | ACTUAL TOTAL MEMBERS | ACTUAL<br>DROPPED | ACTUAL NET<br>GAIN/ |  |  |  |  |  |  |  |
|                       |                    | ADDED                | MEMBERS           | LOSS                |  |  |  |  |  |  |  |
|                       |                    |                      |                   |                     |  |  |  |  |  |  |  |
| JULY/AUG/SEPT         | 110                | 52                   | 81                | -29                 |  |  |  |  |  |  |  |
| OCT/NOV/DEC           | 75                 | 0                    | 0                 | 0                   |  |  |  |  |  |  |  |
| JAN/FEB/MAR           | JAN/FEB/MAR 30     |                      | 0                 | 0                   |  |  |  |  |  |  |  |
| APR/MAY/JUNE          | -10                | 0                    | 0                 | 0                   |  |  |  |  |  |  |  |

#### GOALS AND ACTUAL MEMBERS CUMULATIVE

| ■-  | CURRENT YEAR GOALS FOR NEW |
|-----|----------------------------|
| EMR | =ps                        |

- CURRENT YEAR ACTUAL MEMBERS

- ▲ - LAST YEAR ACTUAL MEMBERS