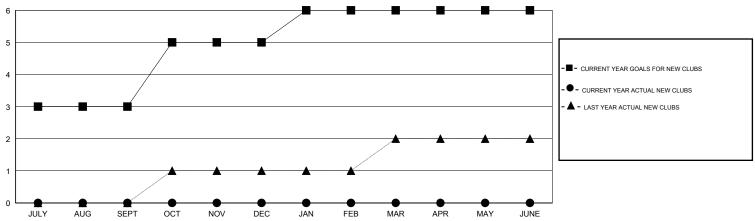

# GMT: V S Kukreja LOCATION INDIA GMT CA 6

| Clubs                 |                  |                     |                            |                             |  |  |  |
|-----------------------|------------------|---------------------|----------------------------|-----------------------------|--|--|--|
| RESULTS FOR 2014-2015 |                  |                     |                            |                             |  |  |  |
| QUARTER               | NEW CLUB<br>GOAL | ACTUAL NEW<br>CLUBS | ACTUAL<br>DROPPED<br>CLUBS | ACTUAL NET<br>GAIN/<br>LOSS |  |  |  |
| JULY/AUG/SEPT         | 3                | 0                   | 0                          | 0                           |  |  |  |
| OCT/NOV/DEC           | 2                | 0                   | 0                          | 0                           |  |  |  |
| JAN/FEB/MAR           | 1                | 0                   | 0                          | 0                           |  |  |  |
| APR/MAY/JUNE          | 0                | 0                   | 0                          | 0                           |  |  |  |

### GOALS AND ACTUAL NEW CLUBS CUMULATIVE